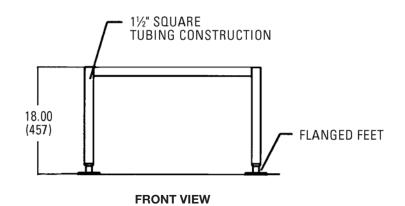

#### STANDARD FEATURES

- Stainless steel frame, flanged feet on front and rear.
- Complete with mounting hardware for Vulcan counter braising pans and kettles.
- One year limited parts and labor warranty.

#### **Exterior Dimensions:**

29.5"w x 24"d x 18"h mounting height.

NSF listed.