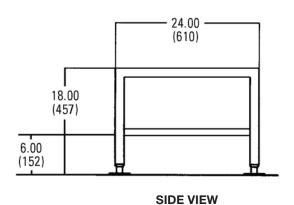

#### **Exterior Dimensions:**

29.5"w x 24"d x 18"h mounting height.

NSF listed.