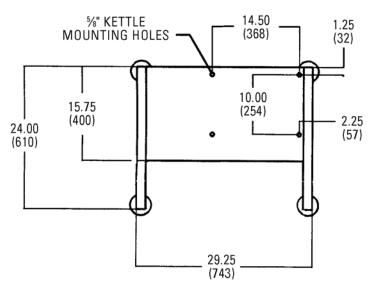

# VSKTEC STAND FOR COUNTER BRAISING PANS & KETTLES

**TOP VIEW** 

VIII CAD

a division of ITW Food Equipment Group LLC

P.O. Box 696 Louisville, KY 40201 Toll-free: 1-800-814-2028 Local: 502-778-2791 Quote & Order Fax: 1-800-444-0602

#### **Exterior Dimensions:**

29.5"w x 24"d x 18"h mounting height.

NSF listed.