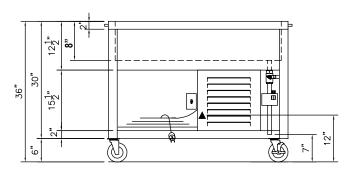

#### **SHORT FORM SPECIFICATIONS:**

Thurmaduke Serving Systems - Cold Pan Units - NSF Standard 7. Top shall be constructed of 16 gauge, 300 Series stainless steel with edges flanged down 2" at 90° on all four sides and flush with body on ends. Inside edges flanged down at 90° against liner. Body shall be free standing and formed of heavy gauge steel with specified powder coat paint color or 300 Series stainless steel. Operators side shall be open to bottom shelf with corners of end panels die-formed into channels. Side opposite operator and ends fully enclosed. Bottom shelf shall have edges flanged down on all four sides providing 15-1/2" clearance for storage. Condensing unit suspended below top on operator's right with stainless steel louvered grille to provide proper air circulation. Unit refrigerated by copper coils which shall be attached to sides only of 8" deep liner. Unit provided with electric cord and plug and necessary controls for operation. Cold pan liner shall be constructed of 300 Series stainless steel with 1" drain. Liner to be equipped with drain pipe and shutoff valve. Liner to be 21-3/4" wide and insulated on all four sides and bottom. Unit shall be mounted on NSF approved 5" polyurethane casters, all swivel, two with locks. Must add "PG" to model number for Paint Grip Bodies, "SS" for Stainless Steel bodies.

TCM-88-N7 88" length units

|  | LEGEN |  |
|--|-------|--|
|  |       |  |

- - ELECTRICAL CONNECTION 6' Cord & Plug
- DRAIN LOCATION 1" brass drain, shut-off valve, drain extension 7" above floor

RIGHT SIDE VIEW