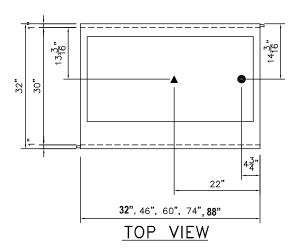

#### **SHORT FORM SPECIFICATIONS:**

Thurmaduke Serving Systems - Cold Pan Units - NSF Standard 7. Top shall be constructed of 16 gauge, 300 Series stainless steel with edges flanged down 2" at 90° on all four sides and flush with body on ends. Inside edges flanged down at 90° against liner. Body shall be free standing and formed of heavy gauge steel with specified powder coat paint color or 300 Series stainless steel. Operators side shall be open to bottom shelf with corners of end panels die-formed into channels. Side opposite operator and ends fully enclosed. Bottom shelf shall have edges flanged down on all four sides providing 15-1/2" clearance for storage. Condensing unit suspended below top on operator's right with stainless steel louvered grille to provide proper air circulation. Unit refrigerated by copper coils which shall be attached to sides only of 8" deep liner. Unit provided with electric cord and plug and necessary controls for operation. Cold pan liner shall be constructed of 300 Series stainless steel with 1" drain. Liner to be equipped with drain pipe and shutoff valve. Liner to be 21-3/4" wide and insulated on all four sides and bottom. Unit shall be mounted on NSF approved 5" polyurethane casters, all swivel, two with locks. Must add "PG" to model number for Paint Grip Bodies, "SS" for Stainless Steel bodies.