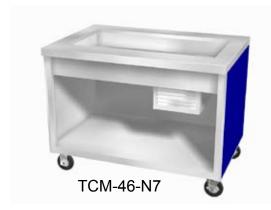

### THURMADUKE SERVING SYSTEMS Cold Pan Units - NSF Standard 7

| TCM-32-N7 | 32" length units |
|-----------|------------------|
| TCM-46-N7 | 43" length units |

TCM-60-N7 60" length units

TCM-74-N7 74" length units

TCM-88-N7 88" length units

|  | LEGEN |  |
|--|-------|--|
|  |       |  |

- - ELECTRICAL CONNECTION 6' Cord & Plug
- DRAIN LOCATION 1" brass drain, shut-off valve, drain extension 7" above floor

RIGHT SIDE VIEW