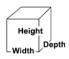

#### **Overall Dimensions:**

Width: 24.5" **Depth:** 14.5" Height: 16"

**Electrical - Domestic** 120V **816 WATTS** 60 Hz

(NEMA 5-15P) Plug