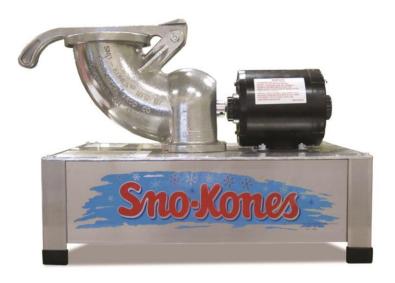

### **Shavette Little Shaver**

Model No. 1006

#### **Overall Dimensions:**

Width: 24.5" **Depth:** 14.5" Height: 16"

**Electrical - Domestic** 120V **816 WATTS** 60 Hz

(NEMA 5-15P) Plug