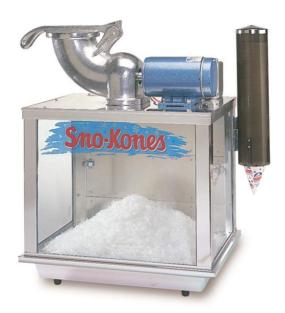

## **Battery Sno-Konette**

Model No. 1009S

### **Overall Dimensions:**

Width: 22" **Depth: 16**" Height: 26"

(Cup Dispenser adds 4" to width)

**Electrical - Battery** 12VDC **260 WATTS** 

### Features:

• 12 volt battery required (battery not included).