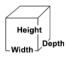

### **Overall Dimensions:**

Width: 22" **Depth: 16**" Height: 26"

(Cup Dispenser adds 4" to width)

**Electrical - Battery** 12VDC **260 WATTS** 