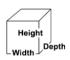

### **Overall Dimensions:**

Width: 27.625" **Depth:** 19.625"

Height: approx. 14.5" w/baffle and shield • LED Lighting