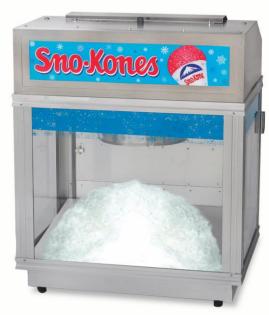

## **Specifications**

Model 1020-00-101 is top half of shaver unit only (General image of a Shavatron with case shown for reference only).