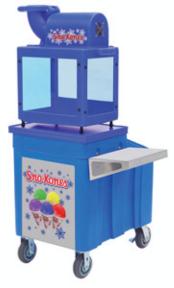

## 1025 - Insulated Sno-Kone® Chest

Pricing, specifications and availability are subject to change without notice. Images are for representation purposes only and may depict items that are sold separately.

Holds up to 90 lbs. of ice! Heavy duty, 6-inch casters. Spacer will support most Sno-Kone<sup>®</sup> and shave ice machines. Includes one side shelf and drain valve. Machine and ice chest sold separately.