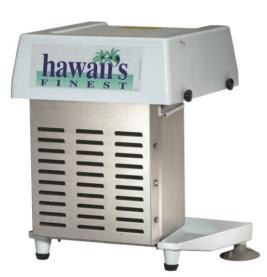

# **Hawaii's Finest® Heavy Duty**

Model No. 1027HD

### **Overall Dimensions:**

Width: 15.5" **Depth: 20.5**" Height: 22"

(Height with door open 29.75")