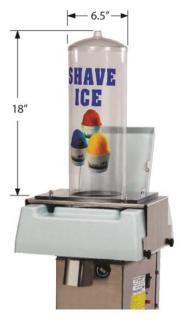

## **Specifications**

**Maxim-Icer Option** (sold separately)

### Features:

• Optional Maxim-Icer (Model 1023) increases ice capacity of hopper (18" high, sold separately).

**Electrical - Domestic** 

120V 1536 WATTS 60 Hz (NEMA 5-15P) Plug

Plug Type: **Agency Approvals:** 