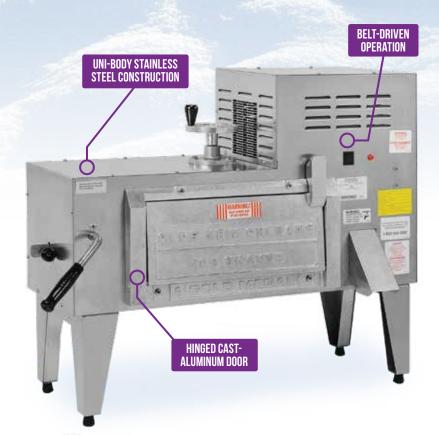

## **Olde New Orleans Block Shaver** #1087

- Includes drain pan & ice block mold
- All stainless steel construction
- Designed for high-volume users great for amusement parks
- Will hold a large 6-12 lb block of ice
- Door interlock switch
- Overload protection switch
- Improved shaver head/housing design smaller & lighter for less drive system wear
- Redesigned belt tensioner to minimize belt slippage and increase belt life
- Cooling fan ensures motor stavs in operating temperature for maximum efficiency
- Also available: #1087DC battery version battery not included

Style: Olde New Orleans Shaver Watts: 1,248 WxDxH: 33.5" x 17.5" x 29" Plug: NEMA 5-15P Metric (cm): 85.09 x 44.45 x 73.66 Voltage: 120 Ship Wt: 168 lbs