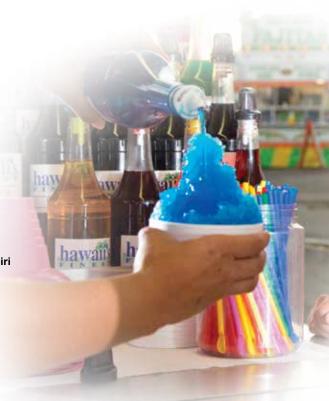

## Shave Ice

Right for all kinds of venues including: Concession Stands • Stadiums • Arenas • Tourist Attractions • Parks & Recreation • Festivals • Swimming Pools and more!

Turn fluffy snow into the coolest of refreshments with shave ice! With shavers designed for maximum production capacity, you can be confident you have the hardest-working setup. Select models are available with battery operation and/or foot switch.

## Hawaii's Finest® Shave Ice/ **Sno-Kone® Flavor Concentrates**

Want to shave off a few dollars from your overhead? Make your own syrups! Since 1936, these concentrate flavor mixes have been midway favorites, yielding the best quality at the lowest cost.