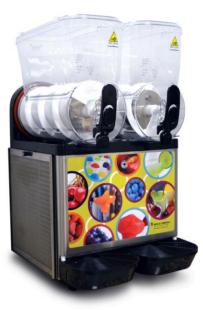

# 2 Bowl Slush Machine w/Clear Lids

Model No. 1111

## Features:

- Clear Lids
- Stainless Steel and High Impact Plastic Construction
- 3.7 gallon bowl capacity (each bowl)
- Must ship truck freight