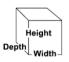

## **Specifications**

**Overall Dimensions:** 

Width: 17.25" Depth: 19.5" Height: 29.125"