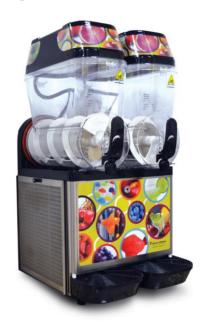

## GOLD MEDAL PRODUCTS CO. 2 Bowl Slush Machine w/Lighted Lids

Model No. 1114

## **Overall Dimensions:**

Width: 17.25" **Depth:** 19.5" Height: 33"

## Features:

- Lighted Lids (front and back lit)
- Stainless Steel and High Impact Plastic Construction
- 3.7 gallon bowl capacity (each bowl)
- Must ship truck freight

**Electrical - Domestic** 

115V 1426 WATTS 60 Hz (NEMA 5-15P) Plug