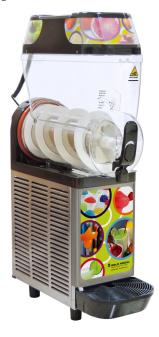

# **1 Bowl Slush Machine w/Lighted Lid**

Model No. 1116

#### **Features:**

- Lighted Lid (front and back lit)
- Stainless Steel and High Impact Plastic Construction
- 3.7 gallon bowl capacity
- Must ship truck freight