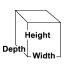

# GOLD MEDAL PRODUCTS CO.

# **1 Bowl Slush Machine w/Lighted Lid**

Model No. 1116

### **Specifications**





#### **Overall Dimensions:**

Width: 8.625" Depth: 20.5" Height: 33"

#### **Features:**

- Lighted Lid (front and back lit)
- Stainless Steel and High Impact Plastic Construction
- 3.7 gallon bowl capacity
- Must ship truck freight

# Electrical - Domestic

932 WATTS 60 Hz (NEMA 5-15P) Plug

### Plug Type: Agency Approvals:





#### Gold Medal Products Co.

 Bord Medallion Drive, Cincinnati, OH 45241

 Ph: (513) 769-7676, (800) 543-0862; Fax: (513) 769-8500

 ß gmpopcorn.com

Warranty shall be limited to the repair or replacement of any defective part for a period of six (6) months from the date of sale to the original purchaser with regard to labor and two (2) years with regard to parts and does not cover damage to the equipment caused by accident, alteration, improper use, voltage, a