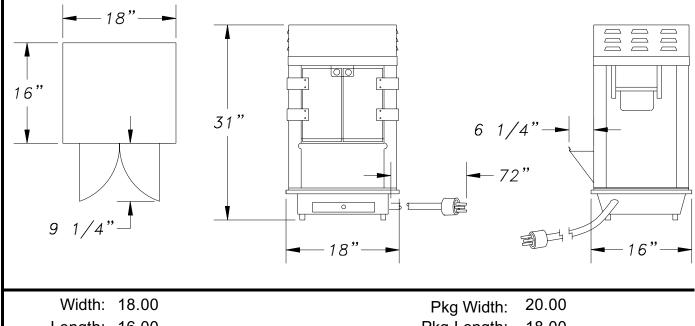

Model Number: 1871

| 3.7.14  | 400   | i i         |       |
|---------|-------|-------------|-------|
|         |       | CU/FT:      | 7.08  |
| Weight: | 48    | Pkg Weight: | 65.00 |
| Height: | 29.00 | Pkg Height: | 34.00 |
| Length: | 16.00 | Pkg Length: | 18.00 |
|         |       | . ng man    |       |

Voltage: 120 Hertz: 60
AMPS: 10 Receptacle: 5-15R
Wattage: 1200 Plug Type: 5-15P

**Model Variations** 