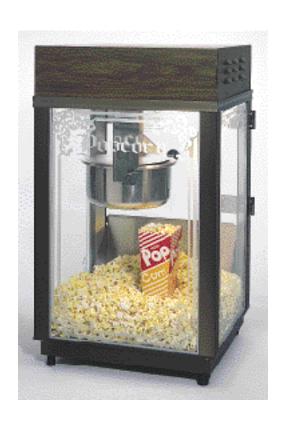

| Item No. |  |
|----------|--|
|          |  |

Model Number: 1871

Description
THE KINGERY

As with all Gold Medal Deluxe 6 oz. kettle poppers, the Kingery features rugged construction – attractive woodgrain vinyl covering on the steel dome, welded aluminum extrusion cabinet for long life. The attractive "etched" glass is a touch of class! A great popper as well as a great decor piece.