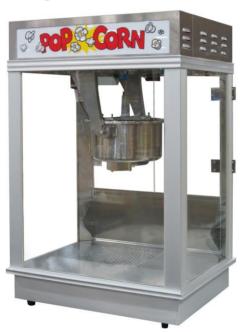

### Citation Unimaxx®

Model No. 2001ST

#### **Overall Dimensions:**

Width: 28" **Depth:** 20.5" Height: 43.5"

#### Features:

- 16 oz. Stainless Kettle
- Model has a stainless steel dome with LED sign.
- Ideal Cart available. Red Cart (Model No. 2015). and Stainless Steel Cart (Model No.2015ST), carts sold separately.