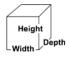

# GOLD MEDAL PRODUCTS CO.

### Citation Unimaxx®

Model No. 2001ST

## **Specifications**





#### **Overall Dimensions:**

Width: 28" **Depth:** 20.5" Height: 43.5"

#### Features:

- 16 oz. Stainless Kettle
- Model has a stainless steel dome with LED sign.
- Ideal Cart available. Red Cart (Model No. 2015). and Stainless Steel Cart (Model No.2015ST), carts sold separately.

#### **Electrical - Domestic**

120V 1920 WATTS 60 Hz (NEMA 5-20P) Plug

Plug Type: **Agency Approvals:** 











#### Gold Medal Products Co.

10700 Medallion Drive, Cincinnati, OH 45050 Phone: (513) 769-7676 1-800-543-0862 Fax: (513) 769-8500 gmpopcorn.com info@gmpopcorn.com



Warranty shall be limited to the repair or replacement of any defective part for a period of six (6) months from the date of sale to the Original purchaser with regard to labor and two (2) years with regard to parts and does not