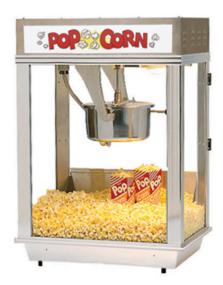

## 2003ST - Whiz Bang Popper Stainless Steel

Pricing, specifications and availability are subject to change without notice. Images are for representation purposes only and may depict items that are sold separately. Our top-of-the-line just keeps getting better year after year with Gold Medal's Whiz Bang Popper #2003ST. With its 12/14oz kettle, this heavy-duty model has extra working room and an eye-catching display space. This commercial popcorn machine features a stainless steel dome with a lighted sign to really showcase this popper. Make sure to add this commercial popper to retail locations, fundraising events and more!

#### **Additional Features:**

- Extra working room and heavy-duty kettle
- · Stainless steel dome with lighted sign
- · LED illuminated dome
- 104 lbs

**Dimensions:** 36"H x 28"W x 20.25"D

#### **Electrical Specifications:**

• 120V,60Hz,13.4Amps,1610 Watts

Ship Weight: 111 lbs.