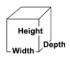

# GOLD MEDAL PRODUCTS CO.

# Pop-A-Lot®

Model No. 2007

## **Specifications**





### **Overall Dimensions:**

Width: 28" **Depth: 20.5**" Height: 43.5"

### Features:

- 8 oz. Stainless Kettle
- Model has a white LED illuminated dome.
- PowerOff Control

**Electrical - Domestic** 

120V 1375 WATTS 60 Hz (NEMA 5-15P) Plug

Plug Type: **Agency Approvals:** 











#### Gold Medal Products Co.

10700 Medallion Drive, Cincinnati, OH 45241 Ph: (513) 769-7676, (800) 543-0862; Fax: (513) 769-8500 gmpopcorn.com info@gmpopcorn.com

Warranty shall be limited to the repair or replacement of any defective part for a period of six (6) months from the date of sale to the original purchaser with regard to labor and two (2) years with regard to parts and does not cover damage to the equipment caused by accident, alteration, improper use, voltage, abuse, or failure to follow inst