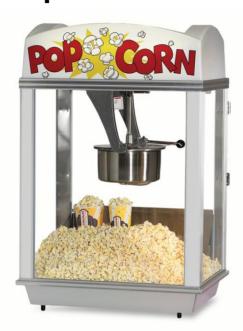

# Pop-A-Lot®

Model No. 2007

### **Overall Dimensions:**

Width: 28" **Depth: 20.5**" Height: 43.5"

### Features:

- 8 oz. Stainless Kettle
- Model has a white LED illuminated dome.
- PowerOff Control

**Electrical - Domestic** 

120V 1375 WATTS 60 Hz (NEMA 5-15P) Plug

Plug Type: **Agency Approvals:** 