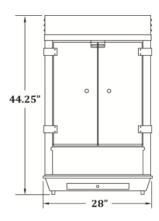

### **Overall Dimensions:**

Width: 28" **Depth: 28.25**" Height: 44.25"

**Electrical - Domestic** 120V 2784 WATTS 60 Hz (NEMA 5-30P) Plug