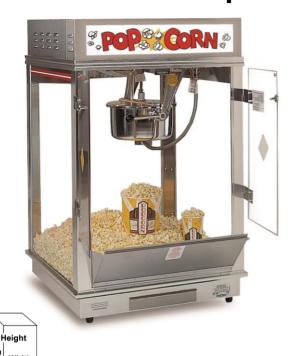

# Astro Pop 16 oz.

Model No. 2023E

### Features:

- 16 oz. Stainless Steel Kettle
- Electronic Temperature Control
- Stainless Steel Dome
- LED Lighted Sign
- Countertop Model
- Oil Ready unit equipped with provisions for attaching an oil dispense unit (sold separately)