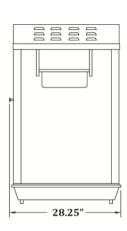

### **Overall Dimensions:**

Width: 28" **Depth: 28.25**" Height: 44.25"

**Electrical - Domestic** 120V 2784 WATTS 60 Hz (NEMA 5-30P) Plug