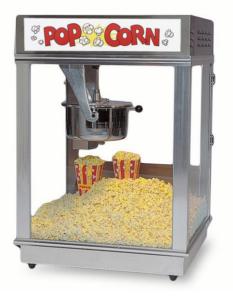

# **Econo-16 w/Stainless Steel Dome**

Model No. 2024ST

### Features:

- 16 oz. Stainless Steel Kettle
- Reversible, Stainless Steel Dome with LED Lighted Sign