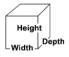

### GOLD MEDAL PRODUCTS CO.

# **Econo-16 w/Stainless Steel Dome**

Model No. 2024ST

## **Specifications**





#### **Overall Dimensions:**

Width: 28.5" Depth: 28" Height: 41.25"

### Features:

- 16 oz. Stainless Steel Kettle
- Reversible, Stainless Steel Dome with LED Lighted Sign

#### Electrical - Domestic 120V 1900 WATTS 60 Hz

1900 WATTS 60 Hz (NEMA 5-20P) Plug



Gold Medal Products Co. 10700 Medallion Drive, Cincinnati, OH 45241

Ph: (513) 769-7676, (800) 543-0862; Fax: (513) 769-8500 gmpopcorn.com info@gmpopcorn.com

© 2019 - The text, descriptions, graphics, and other material in this publication are the proprietary and exclusive property of Gold Medal Products Co. and shall not be used, copied, reproduced, reprinted, or published in any fashion, including website display, without its express written consent. Contact Gold Medal for most current information.