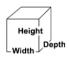

#### **Overall Dimensions:**

Width: 23.5" Depth: 21"

Height: 36" (w/kettle in dump position)