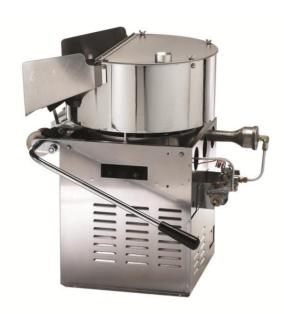

## **Jumbo 360 Popper**

Model No. 2033BG

#### **Overall Dimensions:**

Width: 23.5" Depth: 21"

Height: 36" (w/kettle in dump position)

#### Features:

- 36 oz. Gas Popper
- Propane Gas, 33,500 BTU/HR
- For Outdoor Use Only