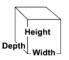

#### **Overall Dimensions:**

Width: 23.5" Depth: 15" Height: 32" (w/kettle in dump position)