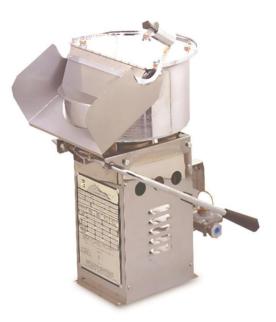

# 16 oz. Mighty-Mite Popper

Model No. 2035BG

#### Features:

- 16 oz. Gas Popper
- Propane Gas, 12,600 BTU/HR
- For Outdoor Use Only