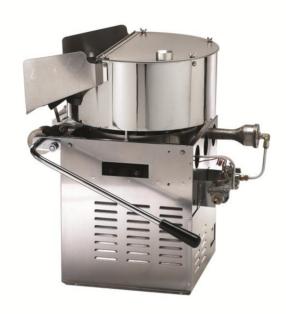

### Jumbo 360 LP Gas 12V DC

Model No. 2033DC

#### Features:

- 36 oz. Gas Popper
- Propane Gas, 33,500 BTU/HR
- For Outdoor Use Only
- Requires 12 Volt Battery (to be supplied by customer).