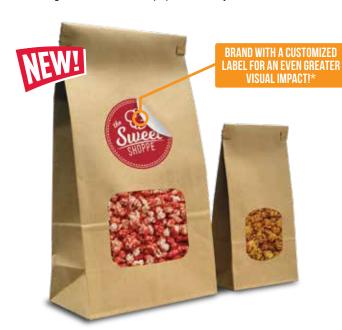

### Window Bags with Tin-Ties

#2203 Large Window Bags (250/case) #2211 Small Window Bags (500/case)

These classic bags showcase gourmet popcorn flavors in style! This packaging has the look, feel, and functionality that your customers are looking for!

- Neutral in color, there's ample space to brand with a customized label
- The clear window serves as a visual display for the popcorn
- Attached tin ties make it simple to securely close the bag

Available in a large, shareable serving size, or a convenient, smaller size.

**Perfect for:** Grocery Stores, Gourmet Popcorn Shops, Candy Stores, Stadiums/Arenas, Retail Stores & more!

\*Labels not included.