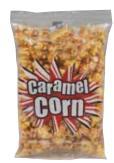

### **Prepackaged Caramel Corn**

#2427 (3.5-oz bag)

Pre-popped, prepackaged and perfect, this caramel corn takes out all the work but still provides that signature sweet flavor. Expand your operation with this ready-to-go add-on, or use it as a trial run before investing in your own machine. Approximately 9-month shelf life.

Case Count: 48