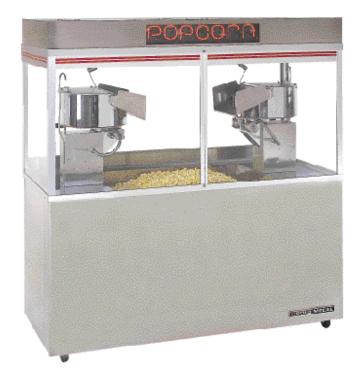

| Item No. |  |
|----------|--|
|----------|--|

Model Number: 2123BN

Description

**36 OZ TWIN ENCL CORNADO** 

For the greatest popping power available anywhere, the Twin Enclosed Cornado wins the contest! Two 36 oz. Cornado Units mounted in a 72" stainless steel cabinet will pop almost 100 lbs. of popcorn an hour. You'll need some fast folks to keep up with this machine. You get twin exhaust systems, two blower/heater systems, and two bucket oil pumps. Has two lead-ins, one for each popper. Add "BP" to get the Bag-In-A-Box option at a slightly higher cost. All Twin Cornado Poppers are deep well.