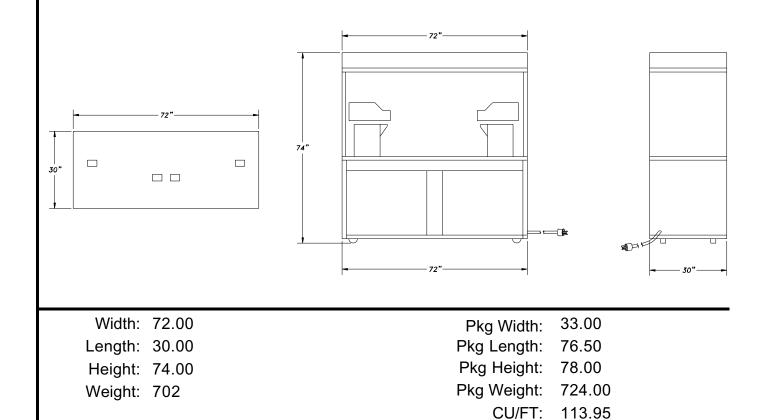

Model Number: 2123BN

Voltage: 120/208 OR 120/240 Hertz: 60

AMPS: Receptacle: L14-30R Wattage: 12650 Plug Type: L14-30P

**Model Variations** 