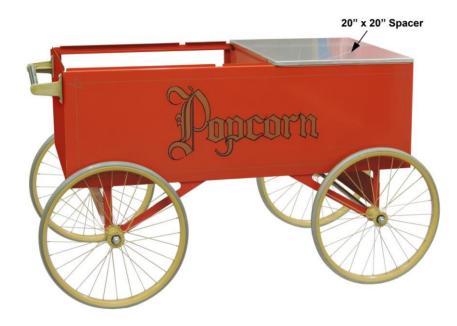

# 20 x 48 Gay 90 Red Popcorn Wagon

Model No. 2129

### Features:

- Model 2129 Red Popcorn Wagon shown with 20" X 20" Spacer (Item No. 12083) included with unit.
- Wagon will accomodate a 20 x 28 Popper.