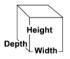

### **Overall Dimensions:**

Width: 56.5" Depth: 25.625" Height: 31.5"

Overall dimensions include handle and wheels.Dimensions for wagon base only: 20" (depth) x 48" (width).