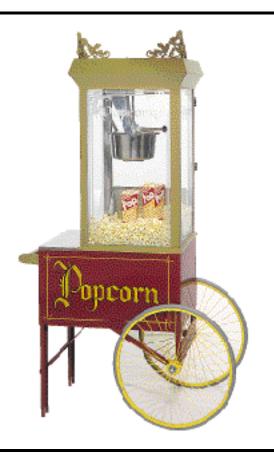

| Item No |  |
|---------|--|
|---------|--|

Model Number: 2131

**Description** 

ANTQ PINTO POP P/C MACH

All poppers on this page feature the Deluxe 8 oz. "E-Z Kleen" kettle – the heart of perfectly popped popcorn. Five styles of cabinets insure that one is perfect for your location. The #2131 is the extra ruggedly constructed 20 x 20" cabinet – extra height for more display and working room. A real eye catcher hat will help sell more popcorn.

#2015 Two Wheel Cart with #47661 8"
Stainless Steel Counter completes the picture
– a very profit-able popcorn installation.

The #47661 Counter Top is included at no charge when you order the #2015 and #2131 at the same time.