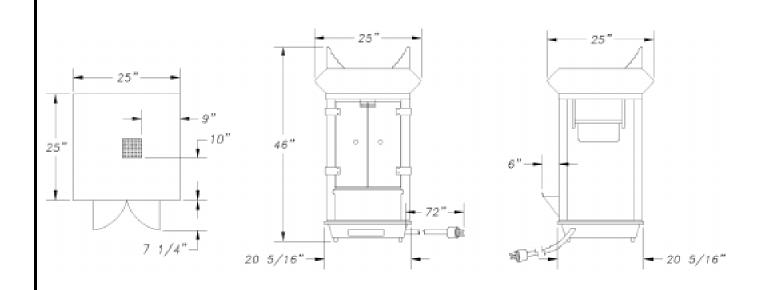

Model Number: 2131

| Width:  | 20.25 | Pkg Width:  | 28.00  |
|---------|-------|-------------|--------|
| Length: | 20.25 | Pkg Length: | 28.00  |
| Height: | 40.00 | Pkg Height: | 42.00  |
| Weight: | 83    | Pkg Weight: | 100.00 |
|         |       | CU/FT:      | 19.06  |

Voltage: 120 Hertz: 60
AMPS: 14.25 Receptacle: 5-15P
Wattage: 1710 Plug Type: 5-15R

**Model Variations** 