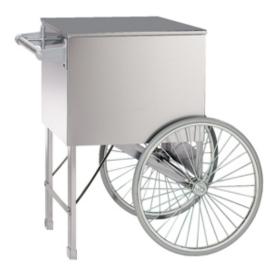

## 2148ST - 20" Cart, Stainless Steel Popcorn Cart

Pricing, specifications and availability are subject to change without notice.

Images are for representation purposes only and may depict items that are

Take your popcorn to go! Gold Medal's Popcorn Cart #2148ST is a 20-inch wide stainless steel cart. Add this sleek cart to your popper for a profit-making set-up in your concession.

Dimensions: 33"H x 20"W x 20"D