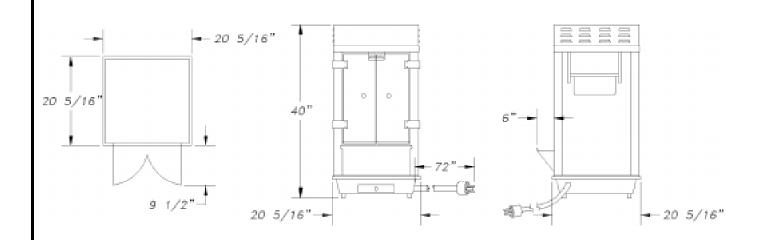

Model Number: 2152

| Width:   | 20.25 | Pkg Width:  | 23.00 |
|----------|-------|-------------|-------|
| Length:  | 20.25 | Pkg Length: |       |
| Height:  | 40.00 | Pkg Height: | 41.00 |
| Weight:  | 83    | Pkg Weight: | 87.00 |
|          |       | CU/FT:      | 12.55 |
| Voltage: | 120   | Hertz:      | 60    |
| AMPS:    | 14.3  | Receptacle: | 5-15R |
| Wattage: | 1710  | Plug Type:  | 5-15P |