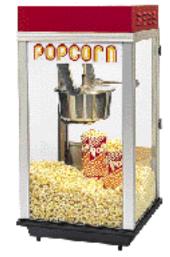

|                                                                     | Item No                                                                                                                                                                                                                                                                                               |
|---------------------------------------------------------------------|-------------------------------------------------------------------------------------------------------------------------------------------------------------------------------------------------------------------------------------------------------------------------------------------------------|
|                                                                     | Model Number: 2152  Description  BRONCO POP P/C MACHINE                                                                                                                                                                                                                                               |
| that sho<br>respect<br>aluminu<br>profits fo<br>deluxe a<br>designe | an attractive, attention-getting popper ould last a lifetime. Heavy duty in every and the red dome and bright anodized and cabinet should produce popcorn or years and years. All Gold Medal sounce kettle poppers are actually and to be more durable than any other of 6 or 8 ounce kettle machine. |