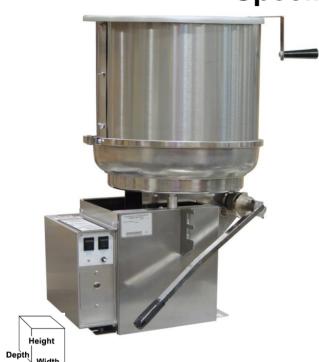

### **Corn Treat Junior**

Model No. 2174EL

#### Features:

- 5 Gallon Capacity (2-3 batches/hour) Corn Treat Jr.
- Left Hand Dump
- Electronic Temperature Control
- Cast Aluminum Kettle with Stainless Steel Drum

Plug Type:

**Agency Approvals:** 