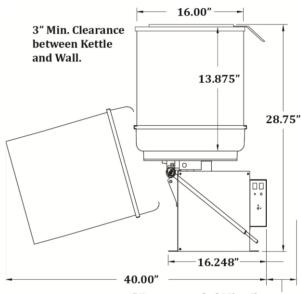

## **Specifications**

6" Recommended Min. Clearance between wall and Cntl Box for Service.

General RH Unit shown above for dim. reference.

#### **Overall Dimensions:**

Width: 40" **Depth: 17.25**" Height: 28.75"

Reference drawing shown for additional dimensions and clearances required.