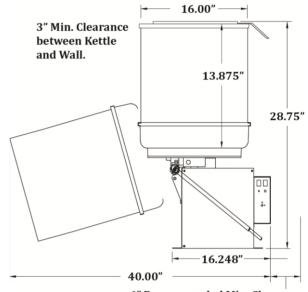

## **Specifications**

6" Recommended Min. Clearance between wall and Cntl Box for Service.

General RH Unit shown above for dim. reference.

### **Overall Dimensions:**

Width: 40" Depth: 17.25" Height: 28.75"

Reference drawing shown for additional dimensions and clearances required.