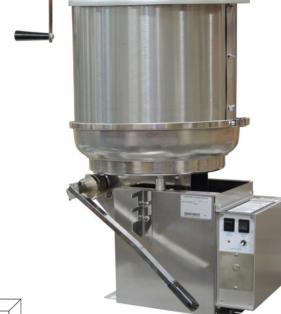

## **Corn Treat Junior**

Model No. 2174ER

### Features:

- 5 Gallon Capacity (2-3 batches/hour) Corn Treat Jr.
- Right Hand Dump
- Electronic Temperature Control
- Cast Aluminum Kettle with Stainless Steel Drum