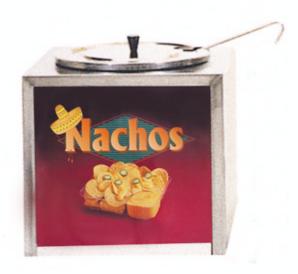

# #2191 - Nacho Cheese Dipper Style Warmer

Pricing, specifications and availability are subject to change without notice. Images are for representation purposes only and may depict items that are sold separately. This 320-watt is durable and easy to use, NSF Certified, promises easy cleaning, variable heat control for fast warm ups, and a lighted sign to draw in more customers.

Recommended to use with warmer #2194 stainless steel insert bowl (sold separately).

#### **Additional Features:**

• Dimensions: 11" x 11" x 10.5"

• 320 watts

• 120 volts

• 15 lbs