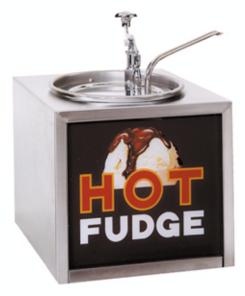

## #2201 - Hot Fudge Warmer, Pump

Pricing, specifications and availability are subject to change without notice. Images are for representation purposes only and may depict items that are sold separately.

We offer you two styles of Hot Fudge Warmers: the dipper style and the one with the pump. Both models feature our oversized water tank, stainless cabinet and colorful illuminated sign. On the dipper style you will need to order the #2200HF Hot Fudge Kit which includes the lock ring to hold down the can, a wire basket to hold can of fudge and a 3/4 oz. dipper.c2NjU0MTgsIDFdf