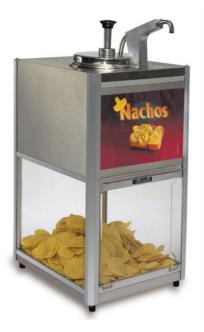

## GOLD MEDAL PRODUCTS CO.

## Large Combo Warmer w/Heated Spout

Model No. 2206

## **Specifications**





**Overall Dimensions:** 

Width: 12.5" Depth: 19" Height: 29"

Electrical - Domestic 120V 362 WATTS 60 Hz (NEMA 5-15P) Plug

Plug Type: Agency Approvals:



LISTED

Gold Medal Products Co. 10700 Medallion Drive, Cincinnati, OH 45241 Ph: (513) 769-7676, (800) 543-0862; Fax: (513) 769-8500 gmpopcorn.com info@gmpopcorn.com

© 2019 - The text, descriptions, graphics, and other material in this publication are the proprietary and exclusive property of Gold Medal Products Co. and shall not be used, copied, reproduced, reprinted, or published in any fashion, including website display, without its express written consent. Contact Gold Medal for most current information.