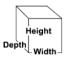

## **Specifications**

**Overall Dimensions:** 

Width: 12.5" Depth: 19" Height: 29"

Electrical - Domestic 120V 362 WATTS 60 Hz (NEMA 5-15P) Plug

Plug Type: Agency Approvals:

LISTED

Gold Medal Products Co. 10700 Medallion Drive, Cincinnati, OH 45241 Ph: (513) 769-7676, (800) 543-0862; Fax: (513) 769-8500 gmpopcorn.com info@gmpopcorn.com