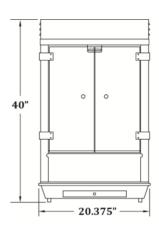

# GOLD MEDAL PRODUCTS CO.

## **Pro Pop 12 Unimaxx**

Model No. 2214ST

### **Specifications**









General image shown for reference only.

#### **Overall Dimensions:**

Width: 20.375" Depth: 20.625" Height: 40"

#### Features:

- 12/14 oz. Stainless Steel Kettle
- LED Lighted Sign

Electrical - Domestic 120V 1400 WATTS 60 Hz (NEMA 5-15P) Plug

### Plug Type: Agency Approvals:



n

#### Gold Medal Products Co.

Bit
Control
<thControl</th>
<thControl</th>
<thContr

Warranty shall be limited to the repair or replacement of any defective part for a period of six (6) months from the date of sale to the original purchaser with regard to labor and two (2) years with regard to parts and does not cover damage to the equipment caused by accident, alteration, improper use, voltage, abuse, or failure to follow instructions. See official warranty for complete details.

© 2017 - The text, des