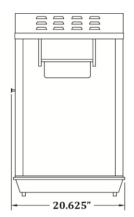

# GOLD MEDAL PRODUCTS CO.

## **Pro Pop 12 Unimaxx**

Model No. 2214ST

### **Specifications**









General image shown for reference only.

#### **Overall Dimensions:**

Width: 20.375" Depth: 20.625" Height: 40"

#### Features:

- 12/14 oz. Stainless Steel Kettle
- LED Lighted Sign

Electrical - Domestic 120V 1400 WATTS 60 Hz (NEMA 5-15P) Plug

### Plug Type: Agency Approvals:



n

#### Gold Medal Products Co.

Bit
Control
<thControl</th>
<thControl</th>
<thContr

Warranty shall be limited to the repair or replacement of any defective part for a period of six (6) months from the date of sale to the original purchaser with regard to labor and two (2) years with regard to parts and does not cover damage to the equipment caused by accident, alteration, improper use, voltage, abuse, or failure to follow instructions. See official warranty for complete details.

© 2017 - The text, descr