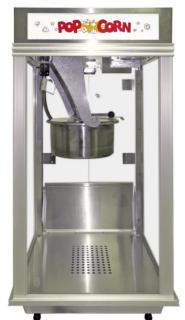

## **Pro Pop 12 Unimaxx**

Model No. 2214ST

### **Specifications**

General image shown for reference only.