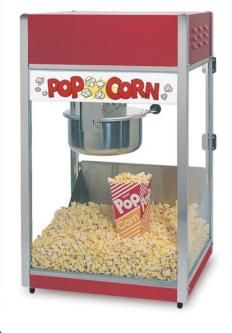

# **Econo 8 Popcorn Machine**

Model No. 2388

#### Features:

• 8 oz. Stainless Steel Kettle

Electrical - Domestic 120V 1525 WATTS 60 Hz (NEMA 5-15P) Plug

Gold Medal Products Co. 10700 Medallion Drive, Cincinnati, OH 45241

Ph: (513) 769-7676, (800) 543-0862; Fax: (513) 769-8500 gmpopcorn.com info@gmpopcorn.com