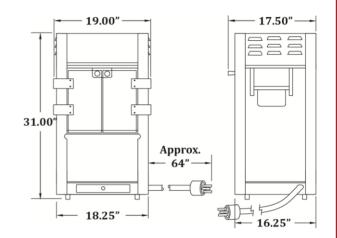

### GOLD MEDAL PRODUCTS CO.

# **Econo 8 Popcorn Machine**

Model No. 2388

## **Specifications**







#### **Overall Dimensions:**

Width: 19" Depth: 17.5" Height: 31"

NEMA 5-15P

#### Features:

• 8 oz. Stainless Steel Kettle

Electrical - Domestic 120V 1525 WATTS 60 Hz (NEMA 5-15P) Plug





Gold Medal Products Co. 10700 Medallion Drive, Cincinnati, OH 45241

Ph: (513) 769-7676, (800) 543-0862; Fax: (513) 769-8500 gmpopcorn.com info@gmpopcorn.com

© 2019 - The text, descriptions, graphics, and other material in this publication are the proprietary and exclusive property of Gold Medal Products Co. and shall not be used, copied, reproduced, reprinted, or published in any fashion, including website display, without its express written consent. Contact Gold Medal for most current information.