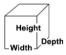

### **Overall Dimensions:**

Width: 20.75" Depth: 21.125" Height: 31" (Base of cabinet is 20" x 20")