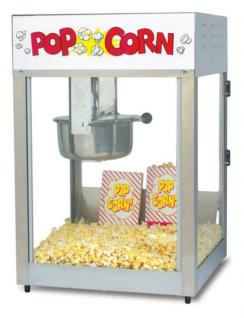

## Lil' Maxx

Model No. 2389

### Features:

- 8 oz. Stainless Kettle
- Ideal Cart 2148CR (sold separately)
- Spacer 13318 (sold separately)