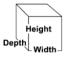

### **Overall Dimensions:**

Width: 19.625" Depth: 20" Height: 29.625" (18.1" x 18.1" cabinet base)