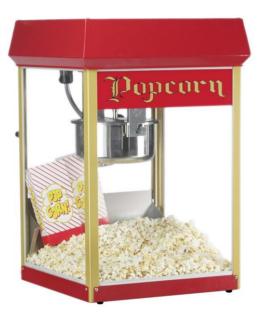

# Fun Pop 8 oz. Popper

Model No. 2408

#### Features:

• 8 oz. Stainless Steel Kettle

Electrical - Domestic 120V 1053 WATTS 60 Hz (NEMA 5-15P) Plug