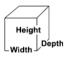

#### **Overall Dimensions:**

Width: 18 1/2" Depth: 17" Height: 35" (Base of cabinet is 18" x 16")