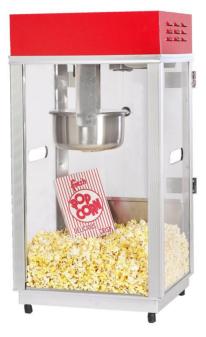

# Pop About Popper 8 oz.

Model No. 2488SR

#### Features:

- 8 oz. Stainless Kettle
- Ideal Cart, Model No. 2659CR (sold separately).