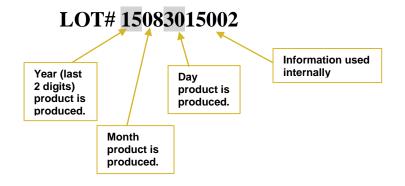

#### **Lot Number Explanation:**

| Product Name and Number: 2534 Caramel Glaze Pop |               |                             | Document #: 17.4.2.132.1 |  |
|-------------------------------------------------|---------------|-----------------------------|--------------------------|--|
| Revision Date: 07/29/2015                       | Revision #: 1 | Revision Reason: New Format | Reviser: JS              |  |