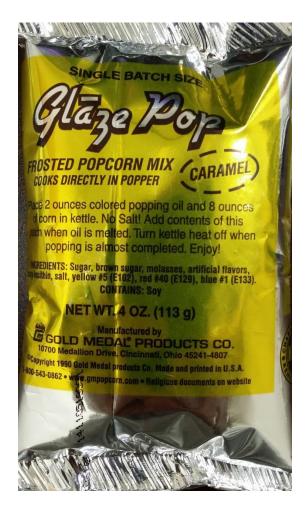

#### Label:

| Product Name and Number: 2534 Caramel Glaze Pop |               |                             | Document #: 17.4.2.132.1 |  |
|-------------------------------------------------|---------------|-----------------------------|--------------------------|--|
| Revision Date: 07/29/2015                       | Revision #: 1 | Revision Reason: New Format | Reviser: JS              |  |