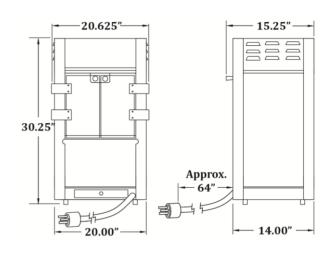

### **Overall Dimensions:**

Width: 20.625" **Depth:** 15.25" Height: 30.25"

### **Electrical - Domestic**

120V 1250 WATTS 60 Hz (NEMA 5-15P) Plug

Plug Type: **Agency Approvals:** 