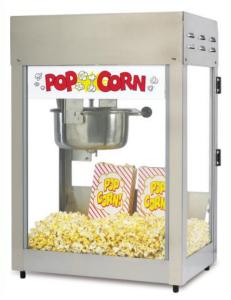

# GOLD MEDAL PRODUCTS CO.

# Titan Popper

Model No. 2551

## **Specifications**







### **Overall Dimensions:**

Width: 20.625" **Depth:** 15.25" Height: 30.25"

#### Features:

• 6 oz. Stainless Steel Kettle

### **Electrical - Domestic**

120V 1250 WATTS 60 Hz (NEMA 5-15P) Plug

Plug Type: **Agency Approvals:** 











#### Gold Medal Products Co.

10700 Medallion Drive, Cincinnati, OH 45241 Ph: (513) 769-7676, (800) 543-0862; Fax: (513) 769-8500 gmpopcorn.com info@gmpopcorn.com

Warranty shall be limited to the repair or replacement of any defective part for a period of six (6) months from the date of sale to the original purchaser with regard to labor and two (2) years with regard to parts and does not cover damage to the equipment caused by accident, alteration, improper use, voltage, abuse, or failure to follow instructions. See official warranty for compl