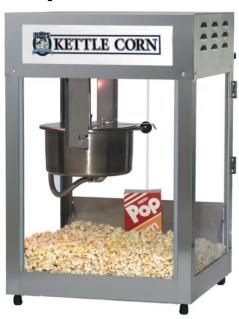

## Pappy's Pop Maxx

Model No. 2552KC

## **Specifications**

General image shown for reference.

#### Features:

- 12/14 oz. Stainless Kettle (special thermostat for popping Kettle Corn).
- · Pappy's decal.