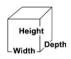

### **Overall Dimensions:**

Width: 20.75" **Depth:** 21.125" Height: 31"

(Base of cabinet is 20" x 20")