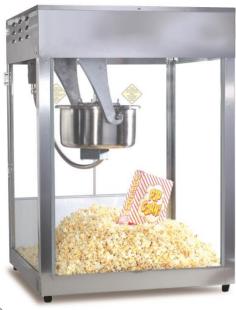

# GOLD MEDAL PRODUCTS CO. **Macho Pop Back Counter - Oil Ready**

Model No. 2553BC

# **Specifications**

General image shown for reference.

Sign View on customer/operator side.

#### Features:

- 16 oz. Stainless Steel Kettle
- Electronic Temperature Control with Auto Shut Off
- LED Lighted Sign
- Back Counter (sign on customer/operator side)
- Oil Ready unit is equipped with provisions for attaching an oil dispense unit (sold separately).