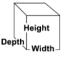

# GOLD MEDAL PRODUCTS CO. **Macho Pop Back Counter - Oil Ready**

Model No. 2553BC

# **Specifications**







General image shown for reference.

Sign View on customer/operator side.

### **Overall Dimensions:**

Width: 26" **Depth: 26**" Height: 37"

#### Features:

- 16 oz. Stainless Steel Kettle
- Electronic Temperature Control with Auto Shut Off
- LED Lighted Sign
- Back Counter (sign on customer/operator side)
- Oil Ready unit is equipped with provisions for attaching an oil dispense unit (sold separately).

## **Electrical - Domestic**

120V 2350 WATTS 60 Hz (NEMA 5-30P) Plug

Plug Type: **Agency Approvals:** 







#### Gold Medal Products Co.

10700 Medallion Drive, Cincinnati, OH 45241 Ph: (513) 769-7676, (800) 543-0862; Fax: (513) 769-8500 gmpopcorn.com info@gmpopcorn.com

Warranty shall be limited to the repair or replacement of any defective part for a period of six (6) months from