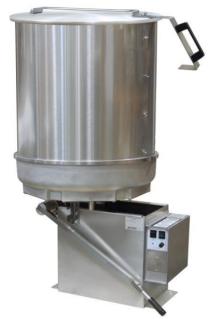

## **Karmel King**

Model No. 2620

#### Features:

- 20 Gallon Capacity (3-4 batches/hour)
- Right Hand Dump
- Electronic Temperature Control
- Cast Aluminum Kettle with Stainless Steel Drum