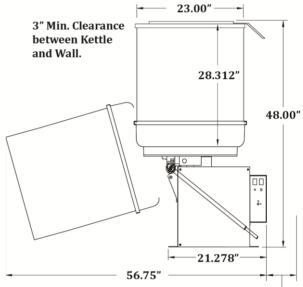

### **Specifications**

6" Recommended Min. Clearance between wall and Cntl Box for Service.

General RH Unit shown above for dim. reference.

#### **Overall Dimensions:**

Width: 56.75" Depth: 24.25" Height: 48"

Reference drawing shown for additional dimensions and clearances required.