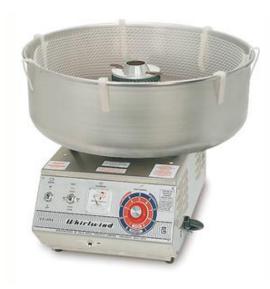

## f 3008SS - f Stainless f Steel f Deluxe $f Whirlwind^{f @}$

Pricing, specifications and availability are subject to change without notice. Images are for representation purposes only and may depict items that are

When it comes to cotton candy perfection, go deluxe! The Stainless Steel Deluxe Whirlwind® features a voltage boost transformer, volt-meter, and toggle style switches. This cotton candy maker can create up to 5-6 servings per minute thanks to its 1/3 hp heavy duty motor with sealed ball bearings. This cotton candy machine will thrive at festivals, stadiums concession stands.

#### **Additional Features:**

- Two 5.5" Ribbon heat elements (stacked)
- · Voltage boost transformer
- · Volt-meter
- Toggle style switches
- 1/3 hp heavy duty motor with sealed ball bearings
- Up to 5 6 servings per minute