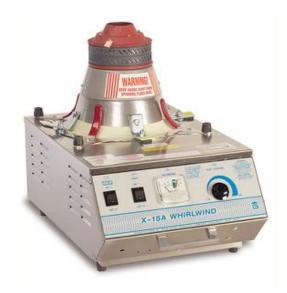

It's a true original and still setting standards in the cotton candy industry even 50 years later. The X-15A Stainless Steel Whirlwind® #3015A delivers high output without a high cost with the 1/3 hp heavy duty motor! The cotton candy maker features two 5.5" Ribbon heat elements. The Electronic/Accuheat control maintain consistent voltage and heat throughout the cotton candy production. The X-15A Stainless Steel Whirlwind® can make up to 4-5 servings per minute for concessions, schools and festivals.

#### **Additional Features:**

- Two 5.5" Ribbon heat elements (stacked)
- Electronic/Accu-Heat control
- Volt-meter
- 1/3 hp heavy duty motor with sealed ball bearings
- Non-metallic floss head components
- Up to 4 5 servings per minute