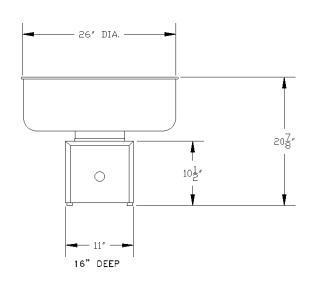

#### **Overall Dimensions:**

**Width**: 13" **Depth:** 16" Height: 20 7/8"

Shipping Weight: 30 lbs.