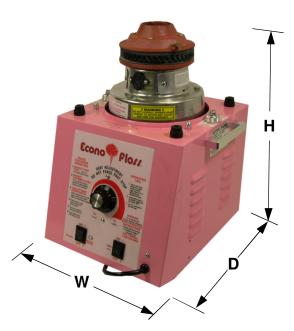

### **Econo Floss**

Model No. 3017, 3017SS

#### **Overall Dimensions:**

**Width**: 13" **Depth:** 16" Height: 20 7/8"

Shipping Weight: 30 lbs.

#### Features:

- Model No. 3017 has a pink cabinet and a stainless steel floss bowl.
- Model No. 3017SS has a stainless steel cabinet and a stainless steel floss bowl.

Plug Type:

**Agency Approvals:** 

Warranty shall be limited to the repair or replacement of any