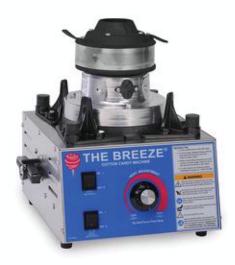

## **#3030 - The Breeze Cotton Candy Machine**

Pricing, specifications and availability are subject to change without notice. Images are for representation purposes only and may depict items that are sold separately.

It's a breeze to make cotton candy with this essential machine. Featuring a stainless steel cabinet and permanent floss head. The breeze also includes a 26" aluminum pan and Whirlgrip stabilizers. Now also included, the new style Lock-N-Go handles, redesigned bell housing sugar seal, bowl positioning brackets, flip down front door for easy serviceability, IEC power connector for easy cord replacement.

## **Additional Features:**

- Stainless Steel band
- Permanent Floss Head
- 1/10 Horsepower Motor
- Carbon Brushes
- Increased Production

Don't forget to order your supplies for your next event!

Your One-Stop Resource for All Your Concession Equipment & Supply Needs