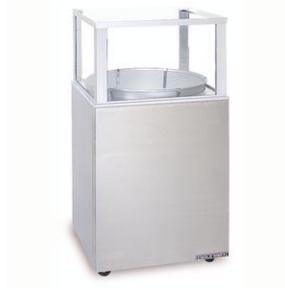

## **Mini Unifloss Top and Base**

Pricing, specifications and availability are subject to change without notice. Images are for representation purposes only and may depict items that are sold separately.

This compact top and stainless steel base are perfectly sized to fit almost any space. The setup comes standard with tempered glass windows and welded aluminum sneeze guard. \*All items sold separately.

## **Available Options:**

- #3034 Unifloss Top (28" x 28" x 19")
- #3036 Base (28" x 28" x 35")

Don't forget to order your supplies for your next event!

Your One-Stop Resource for All Your Concession Equipment & Supply Needs