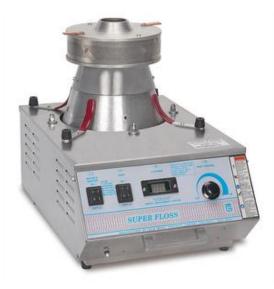

## 3038ED - Super Floss®

Pricing, specifications and availability are subject to change without notice. Images are for representation purposes only and may depict items that are

Cotton candy is a versatile snack that can easily be a bestseller with the Super Floss® in nearly any setting. The Super Floss® #3038ED features an 8" tubular heat element and stainless steel cabinet with an oversized 29" floss pan. This colossal cotton candy machine can make up to 6-7 servings per minute making it ideal for high traffic areas, stadiums, or mid-ways.

#### **Additional Features:**

- 8" Tubular heat element
- Electronic/Accu-Heat control
- Digital display
- Voltage boost transformer
- 1/2 hp motor with sealed ball bearings
- Up to 6 7 servings per minute

**Dimensions:** 19"H x 29"W x 31"D