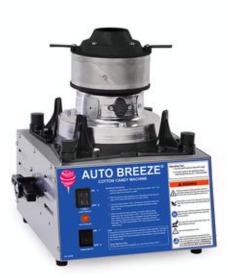

## **#3052 - Auto Breeze Cotton Candy Machine**

Pricing, specifications and availability are subject to change without notice. Images are for representation purposes only and may depict items that are sold separately.

Much like running on auto-pilot this machine keeps things on target with automatic heat adjustment while spinning candy and cool down features. The auto control features makes cool down a snap by perfectly adjusting voltage and temperature to prevent clogging. Includes stainless steel cabinet, 26" aluminum pan, and Whirlgrip stabilizer. Now also included, the new style Lock-N-Go handles, redesigned bell housing sugar seal, bowl position brackets, flip down front door for easy serviceability, IEC power connector for easy cord replacement. 15-amp plug.

## Additional Features:

- Automatic cool down cycle
- Automatic heat adjustment
- Single switch operation
- Light blinks to indicate low voltage (below 105 volts)
- Stainless steel cabinet
- Aluminum floss bowl