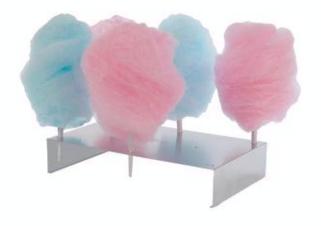

Help your cotton candy stand up with this stamped aluminum counter tray. Holds six cones upright. \*Cotton Candy is sold separately.

## **Additional Features:**

• Dimensions: 17" x 10" x 3.25"

Don't forget to order your supplies for your next event!

Your One-Stop Resource for All Your Concession Equipment & Supply Needs