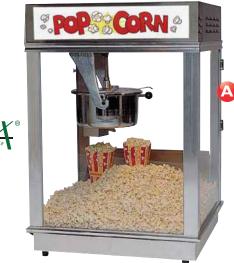

## HIGH PERFORMANCE 16 oz. POPPERS

For when you need a LOT of popcorn in a great-looking machine!

- · Lighted, stainless steel dome
- Not wired for a popping oil dispensing system
- #2024ST
- \*Fits on the **#3118ST** Cart: This is a 28" x 28" stainless steel cart with no graphics.
- \*Holds either Econo 16 or Astro16. For floor model, choose the
- #2130SS base
- · Base or cart sold separately