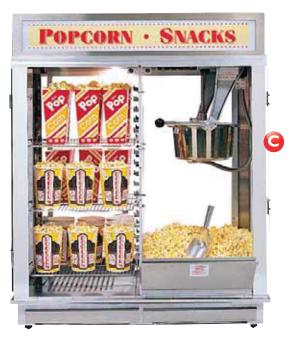

#### Pop and Self-Serve Astro 16

An attention-getting, pop and self-serve combo!

- Uses the very successful Astro 16 kettle
- 36" (91 cm) wide cabinet is divided in half
- Reversible illuminated sign
- A single, self-closing door allows customer self service while shielded from the hot kettle.
- #1617E

**#1617EN** Neon "Pop and Self-Serve" Astro 16 - Neon Sign #2009SS Base makes the #1617E a floor model.