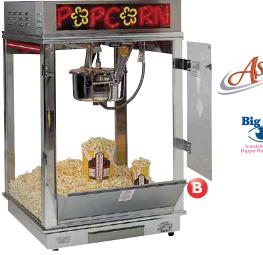

### BAstro Pop 16 oz. Counter Model

World's most deluxe 16 oz. popper.

- Pre-wired for popping oil pump system.
- Choice of neon or illuminated sign
- Neon is the ultimate sales builder
- Forced air popcorn crisping system
- #2023E, 2023EN, 2022E, 2022EN
- #2130SS (Base) sold separately