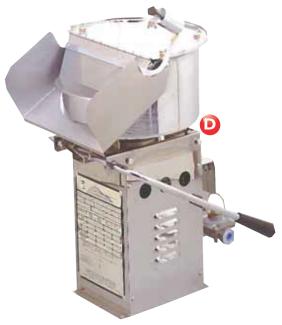

#### Mighty Mite Gas 16 oz. Popper

Ideal for special events, community celebrations, river fests and other locations where electricity is difficult to find.

- Inexpensive workhorse
- 20,000 BTU Popper is available as LP Gas, 12, 115 or 230 Volt, 50 Hz kettle drive motor
- #2035BG
- #2035DC has 12-Volt motor, battery not included